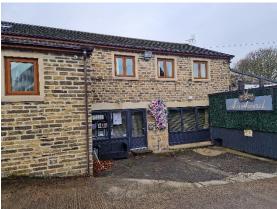

## COTTINGLEY WORKS, BRADFORD ROAD COTTINGLEY, BD16 1NE

#### Description

From Bradford Road there is immediate parking and a level entrance leading to a reception area. Stairs from here lead to both the ground floor and first floor.

The ground floor offers spacious open plan accommodation with kitchen area and wc facilities. There are large display windows and an additional external entrance to this lower part of the property.

The first floor includes a landing area leading to 6 individual rooms suited to offices/meeting rooms/consulting rooms/treatment rooms etc along with a wc.

Externally there is private car parking.