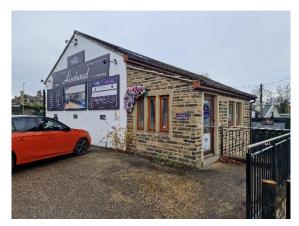

## COTTINGLEY WORKS, BRADFORD ROAD COTTINGLEY, BD16 1NE

#### Location

The property is situated on Bradford Road between Cottingley and Bingley. A highly visible main road position adjacent to Bingley Fencing.

The immediate surroundings are largely residential. A highly regarded locality on the edge of Bingley. Bingley town centre is close by along with immediate access to the Aire Valley Road.

#### Description

From Bradford Road there is immediate parking and a level entrance leading to a reception area. Stairs from here lead to both the ground floor and first floor.

The ground floor offers spacious open plan accommodation with kitchen area and wc facilities. There are large display windows and an additional external entrance to this lower part of the property.