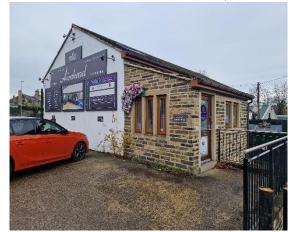

## COTTINGLEY WORKS, BRADFORD ROAD COTTINGLEY, BD16 1NE

#### Location

The property is situated on Bradford Road between Cottingley and Bingley. A highly visible main road position adjacent to Bingley Fencing.

The immediate surroundings are largely residential. A highly regarded locality on the edge of Bingley. Bingley town centre is close by along with immediate access to the Aire Valley Road.

#### Description

From Bradford Road there is immediate parking and a level entrance leading to a reception area. Stairs from here lead to both the ground floor and first floor.

The ground floor offers spacious open plan accommodation with kitchen area and wc facilities. There are large display windows and an additional external entrance to this lower part of the property.