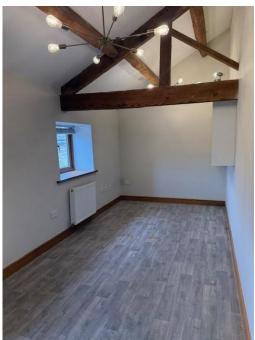

The first floor includes a landing area leading to 6 individual rooms suited to offices/meeting rooms/consulting rooms/treatment rooms etc along with a wc.

Externally there is private car parking.

#### **First Floor**

Landing area

6 individual rooms
Wc facilities
705 sqft 65 sqm