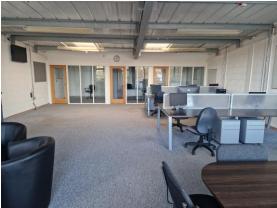

#### Description

The unit comprises a successful mix of office/ warehouse/showroom accommodation planned over two floors.

The ground floor provides open plan warehouse accommodation with canteen, private office/meeting room. Staircase leads to first floor offices (potential showroom accommodation). Externally there is private parking and landscaped grounds.

#### First floor

Office and showroom accommodation to include three private offices and open plan office/showroom area

1,201 sqft 112 sqm