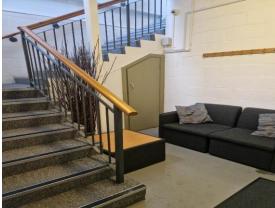

#### Description

The unit comprises a successful mix of office/ warehouse/showroom accommodation planned over two floors.

The ground floor provides open plan warehouse accommodation with canteen, private office/meeting room. Staircase leads to first floor offices (potential showroom accommodation). Externally there is private parking and landscaped grounds.

#### **Ground Floor**

Open plan warehouse accommodation with electrically operated 'up and over' loading door. Separate personnel access door to ground floor reception/lobby with staircase to first floor. Toilet accommodation, canteen and private office/meeting room.