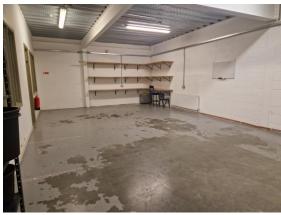

#### Description

The unit comprises a successful mix of office/ warehouse/showroom accommodation planned over two floors.

The ground floor provides open plan warehouse accommodation with canteen, private office/meeting room. Staircase leads to first floor offices (potential showroom accommodation). Externally there is private parking and landscaped grounds.

#### **Ground Floor**

Open plan warehouse accommodation with electrically operated 'up and over' loading door. Separate personnel access door to ground floor reception/lobby with staircase to first floor. Toilet accommodation, canteen and private office/meeting room.