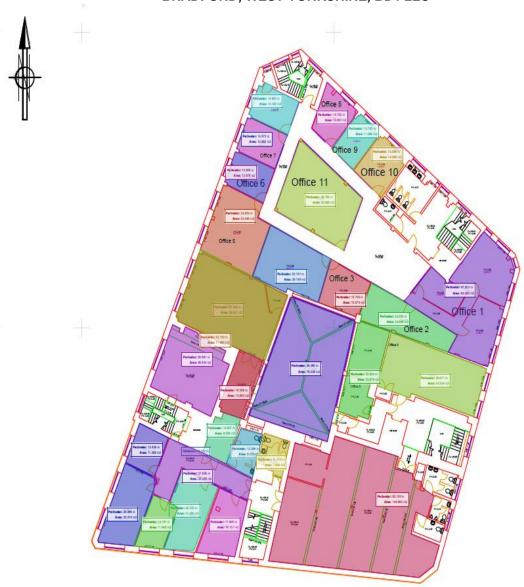

#### Accommodation

#### **Ground Floor**

Spacious open plan high quality entrance lobby with feature staircase leading to first floor office accommodation. A passenger lift also serves the first floor.

#### **First Floor**

Spacious landing area leading to first floor office suites. Ranging in size from 159 sqft to 1,296 sqft.

Individual offices can be taken or there is the opportunity to combine a number of offices into one suite. All office requirements can be discussed on site with interested parties.

### FIRST FLOOR OFFICES, PERKIN HOUSE, 82 GRATTAN ROAD BRADFORD, WEST YORKSHIRE, BD1 2LU

- Office 3 15 sq m (159 sq ft)Office with internal frosted window to atrium.
  £200 ground rent pm + VAT. Service charge £56 pm + VAT.
- Office 4 29 sq m (301sq ft) Office with internal frosted window to atrium. £375 ground rent pm + VAT. Service charge £110 pm + VAT.
- Office 5 32 sq m (366sq ft) Office with external windows. £485 pm + VAT.
  Service charge £125pm + VAT.

#### NB Offices 4 & 5 have a connecting door so can be taken as one

 Office 11 – 43 sq m (459 sq ft) large internal office with walls of double-glazed blinds. £385 ground rent pm + VAT. Service charge £130.00 pm +VAT

- Grattan Road the first-floor office of 120 sqm (1,296 sq ft) which includes 6 offices of varying sizes, all (except one) with external windows, plus a kitchen area of 9.5 sq m / 102 sq ft. In addition to this space there are toilets off the kitchen area as well as toilets on the Grattan Road stairwell. £1,600 pm + VAT. The Service charge is £450 pm + VAT.
- Longcroft Place stairwell first floor office 36.8 sq m (396 sq ft) £368 + VAT per month. The Service Charge is £140 pm + VAT
- Longcroft Place stairwell second floor office is 30.3 sq m (327 sq ft) £330 + VAT Ground rent pm and £115 + VAT Service Charge pm