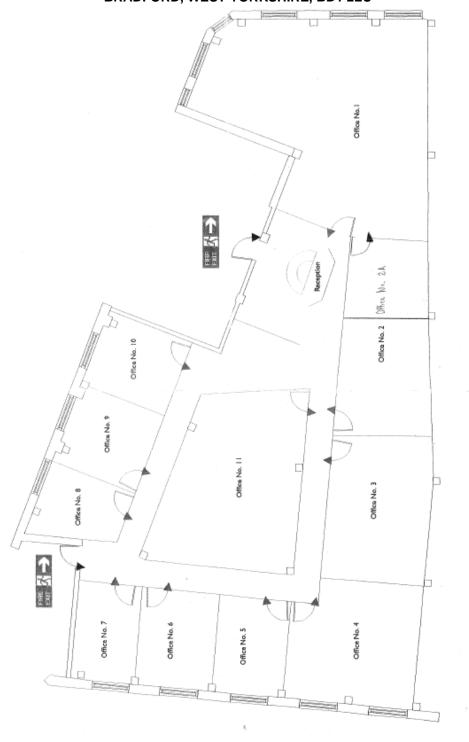

#### Accommodation

#### First Floor

Spacious landing area leading to first floor office suites. Ranging in size from 125 sqft to 1,000 sqft.

Individual offices can be taken or there is the opportunity to combine a number of offices into one suite. All office requirements can be discussed on site with interested parties.

See attached schedule

## FIRST FLOOR OFFICES, PERKIN HOUSE, 82 GRATTAN ROAD BRADFORD, WEST YORKSHIRE, BD1 2LU

- Office 3 15 sq m (159 sq ft)Office with internal frosted window to atrium.
  £200 ground rent pm + VAT. Service charge £56 pm + VAT. [NB This office is available soon]
- Office 4 29 sq m (301sq ft) Office with internal frosted window to atrium. £375 ground rent pm + VAT. Service charge £110 pm + VAT.
- Office 6 12.5 sq m (135sq ft) Office with external window so natural daylight.
  £165 pm + VAT. Service charge £50 pm + VAT.
- Office 7 13 sq m (139sq ft) Office with external window so natural daylight.
  £168 ground rent pm + VAT. Service charge £50 pm + VAT.
- Office 8 13 sq m (139sq ft) Office with external window so natural daylight.
  £168 ground rent pm + VAT. Service charge £50 pm + VAT.
- Office 9 11 sq m (118sq ft) Office with external window so natural daylight.
  £145 ground rent pm + VAT. Service charge £45 pm + VAT.
- Office 11 43 sq m (459 sq ft) Office with internal windows only all round (with blinds) to corridors only). £300 ground rent pm + VAT. Service charge £130.00 pm +VAT