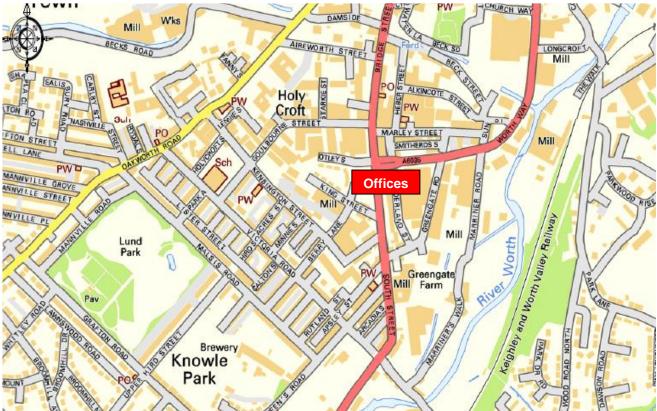

SUNDERLAND STREET ENTERPRISE CENTRE, THE OLD CHASE BUILDING, SUNDERLAND STREET, KEIGHLEY, BD21 5LE

www.hayfieldrobinson.co.uk

Reception

Office example